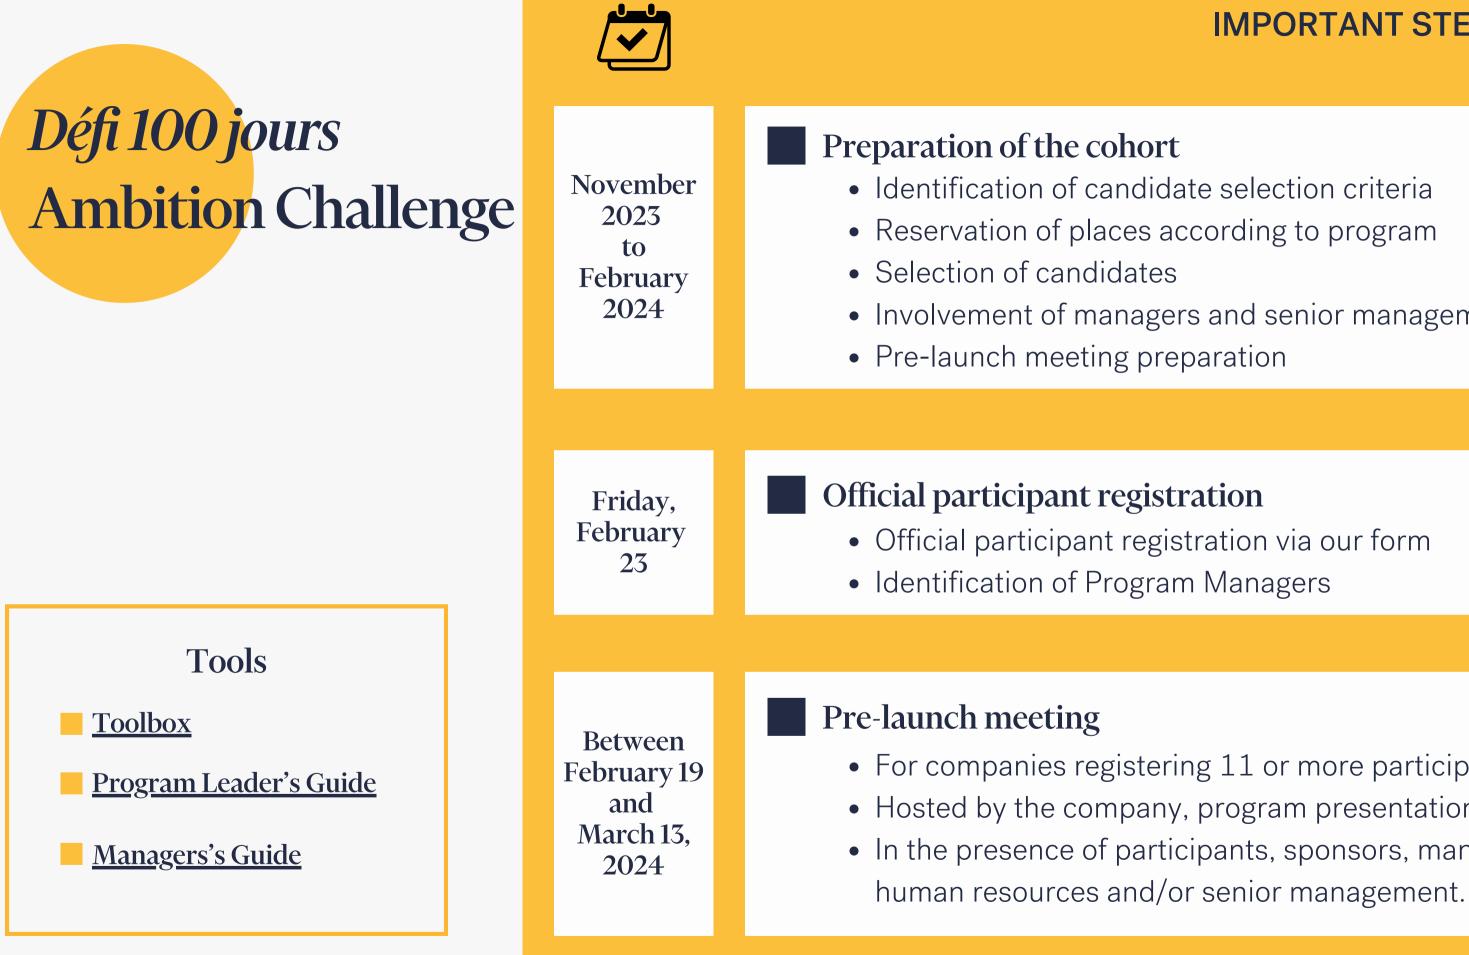

## **IMPORTANT STEPS - SPRING 2024**

- Involvement of managers and senior management

• For companies registering 11 or more participants • Hosted by the company, program presentation by The A Effect • In the presence of participants, sponsors, managers, members of