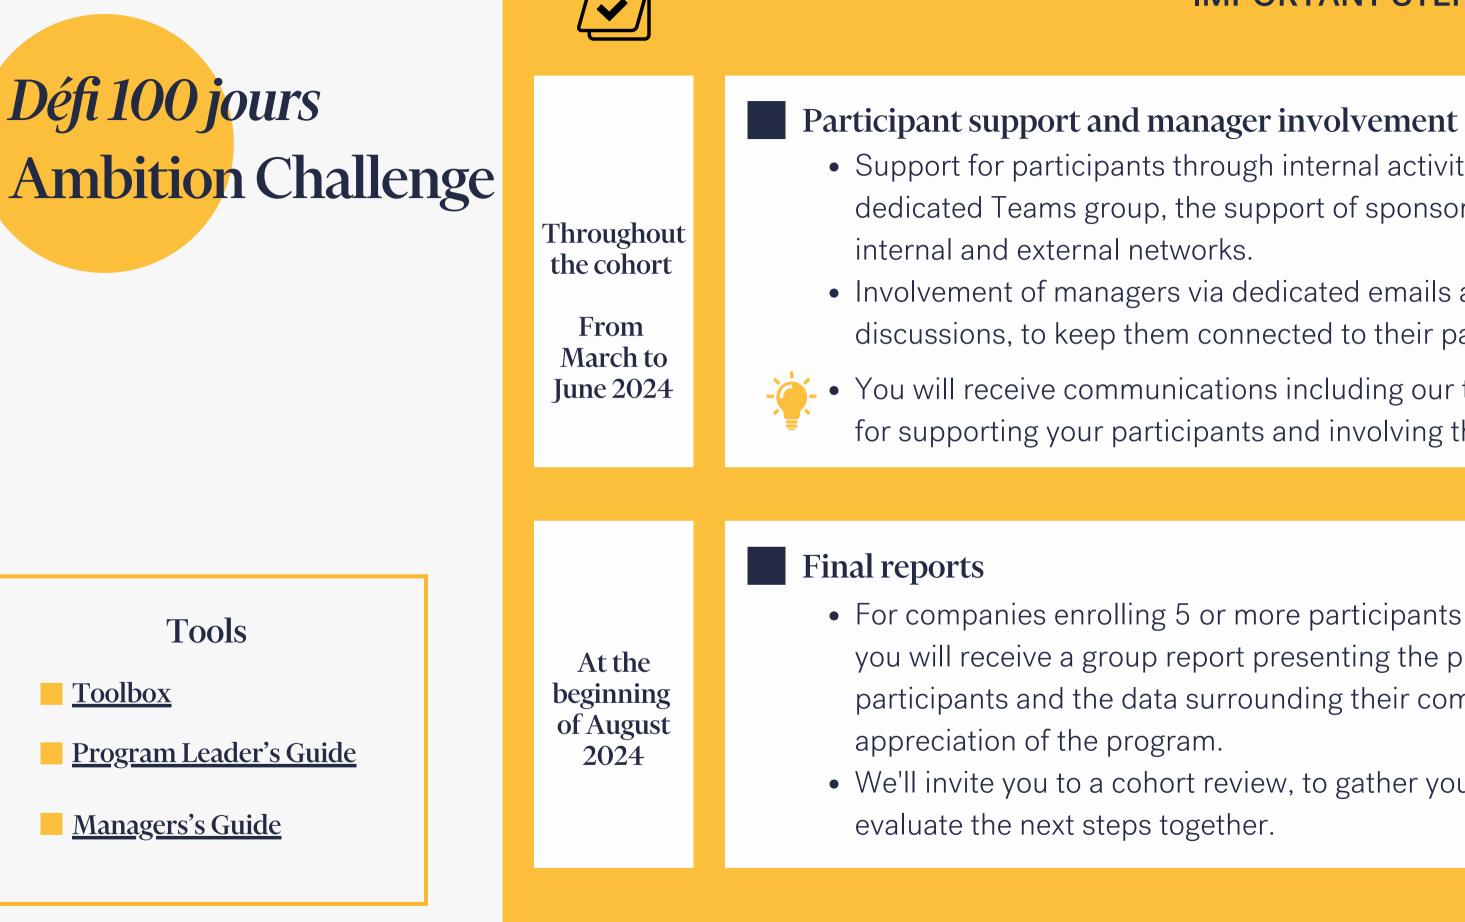

- Support for participants through internal activities, the creation of a dedicated Teams group, the support of sponsors, and visibility on your
- Involvement of managers via dedicated emails and guided
  - discussions, to keep them connected to their participants' experience.
  - You will receive communications including our tips and best practices for supporting your participants and involving their managers.

• For companies enrolling 5 or more participants in the same program, you will receive a group report presenting the progress of your participants and the data surrounding their commitment to and

• We'll invite you to a cohort review, to gather your feedback and